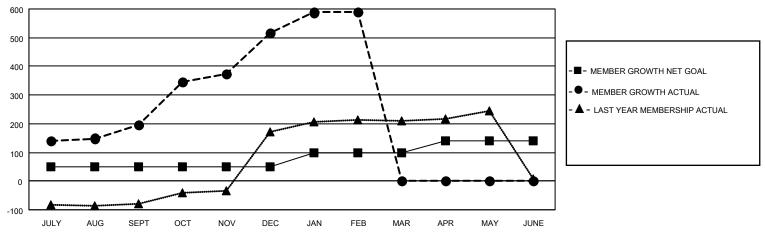

## MONTHLY MEMBERSHIP PROGRESS REPORT

LOCATION REP OF SRI LANKA

District 306 C1

Results as of: 2/28/2022

| Clubs                 |               |           |               | Members               |                        |                         |                                                    |
|-----------------------|---------------|-----------|---------------|-----------------------|------------------------|-------------------------|----------------------------------------------------|
| RESULTS FOR 2021-2022 |               |           |               | RESULTS FOR 2021-2022 |                        |                         |                                                    |
| QUARTER               | NEW CLUB GOAL | NEW CLUBS | DROPPED CLUBS | QUARTER MEME          | BER GROWTH NET<br>GOAL | MEMBER GROWTH<br>ACTUAL | DROPPED<br>MEMBERS ACTUAL<br>(including transfers) |
| JULY/AUG/SEPT         | 10            | 6         | 1             | JULY/AUG/SEPT         | 50                     | 361                     | 93                                                 |
| OCT/NOV/DEC           | 0             | 8         | 0             | OCT/NOV/DEC           | 0                      | 376                     | 48                                                 |
| JAN/FEB/MAR           | 2             | 2         | 0             | JAN/FEB/MAR           | 50                     | 101                     | 24                                                 |
| APR/MAY/JUNE          | 0             | 0         | 0             | APR/MAY/JUNE          | 40                     | 0                       | 0                                                  |

## GOALS AND ACTUAL MEMBERS CUMULATIVE

| DROPPED CLUBS: 1 |     | 92 CLUBS OF 125 ADDED 1 OR<br>MORE NEW MEMBERS | GENDER DISTRIBUTION                 |                                |  |
|------------------|-----|------------------------------------------------|-------------------------------------|--------------------------------|--|
|                  |     | WORE NEW WEINBERG                              | MALE<br>FEMALE                      | 2,669 (75.78%)<br>852 (24.19%) |  |
| DROPPED MEMBERS  |     |                                                | NON BINARY<br>PREFER NOT TO ANSWE   | 0 (0.00%)<br>₹ 1 (0.03%)       |  |
| DECEASED         | 7   |                                                | THE ENTITY TO ANOWER                | 1 (0.0070)                     |  |
| CLUB CANCELLED   | 52  | CLICK HERE FOR CUMULATIVE                      | TOTAL FAMILY UNIT MEMBERS           | 1,128                          |  |
| OTHER            | 106 | MEMBERSHIP DATA                                |                                     |                                |  |
| TOTAL            | 165 |                                                | FAMILY MEMBERS PAYING HALF DUES 650 |                                |  |
|                  |     |                                                |                                     |                                |  |