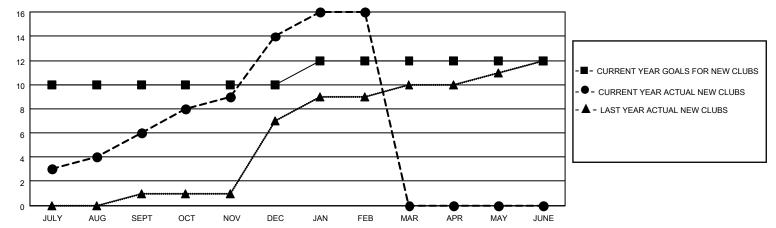

## MONTHLY MEMBERSHIP PROGRESS REPORT

LOCATION REP OF SRI LANKA

District 306 C1

Results as of: 2/28/2022

| Clubs                 |               |           |               | Members               |                        |                         |                                                    |
|-----------------------|---------------|-----------|---------------|-----------------------|------------------------|-------------------------|----------------------------------------------------|
| RESULTS FOR 2021-2022 |               |           |               | RESULTS FOR 2021-2022 |                        |                         |                                                    |
| QUARTER               | NEW CLUB GOAL | NEW CLUBS | DROPPED CLUBS | QUARTER MEME          | BER GROWTH NET<br>GOAL | MEMBER GROWTH<br>ACTUAL | DROPPED<br>MEMBERS ACTUAL<br>(including transfers) |
| JULY/AUG/SEPT         | 10            | 6         | 1             | JULY/AUG/SEPT         | 50                     | 361                     | 93                                                 |
| OCT/NOV/DEC           | 0             | 8         | 0             | OCT/NOV/DEC           | 0                      | 376                     | 48                                                 |
| JAN/FEB/MAR           | 2             | 2         | 0             | JAN/FEB/MAR           | 50                     | 101                     | 24                                                 |
| APR/MAY/JUNE          | 0             | 0         | 0             | APR/MAY/JUNE          | 40                     | 0                       | 0                                                  |

## GOALS AND ACTUAL NEW CLUBS CUMULATIVE